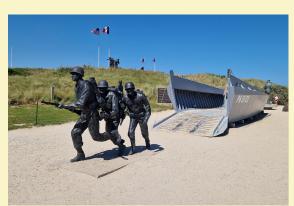

## Preplanned Tours.

We have a ww2 route with places to stay and visit. This is only a guide, to help plan your own trip.